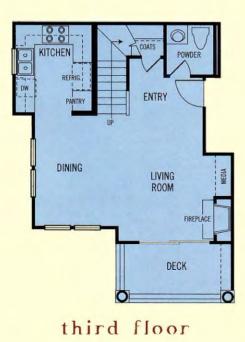

#### rue-plan five

1,416 sq. ft., 3 Bedrooms, 2 Baths, 2-Car Tandem Garage

# rue-plan five

1,416 sq. ft., 3 Bedrooms, 2 Baths, 2-Car Tandem Garage

Note: Floor plans featured on previous pages are labeled in red.

Personalize your new home in a variety of ways. Discover the possibilities for making your new home suit your particular lifestyle and taste. With our options program, we believe in and encourage individuality in every home.