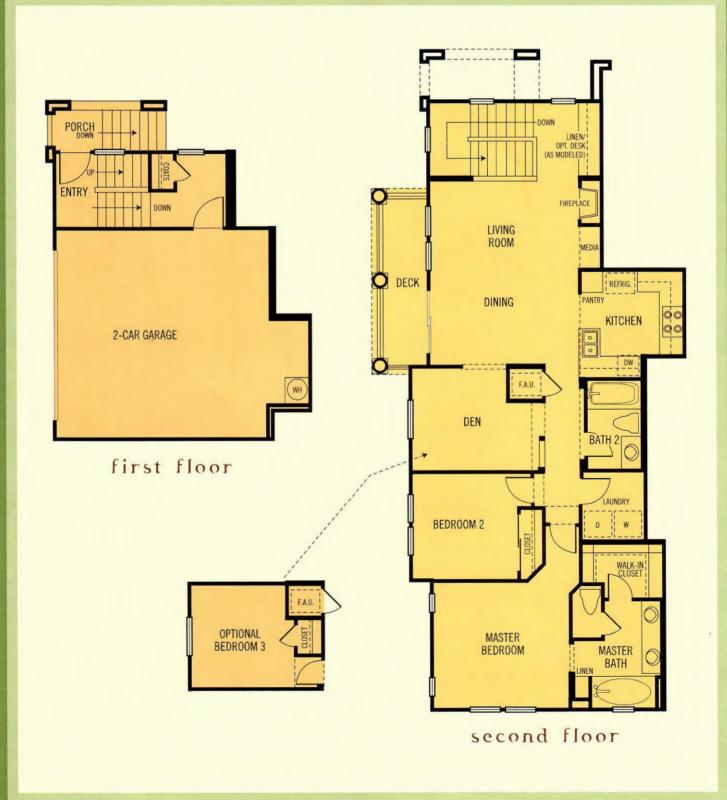

### boulevard - plan two

1,254-1,330 sq. ft., 2 Bedrooms,  $2^{1}/_{2}$  Baths, 1-Car or 2-Car Garage

## boulevard - plan two

1,254-1,330 sq. ft., 2 Bedrooms,  $2^{1}/2$  Baths, 1-Car or 2-Car Garage

## boulevard - plan two-a

1,254-1,330 sq. ft., 2 Bedrooms,  $2^{1}/_{2}$  Baths, 1-Car or 2-Car Garage