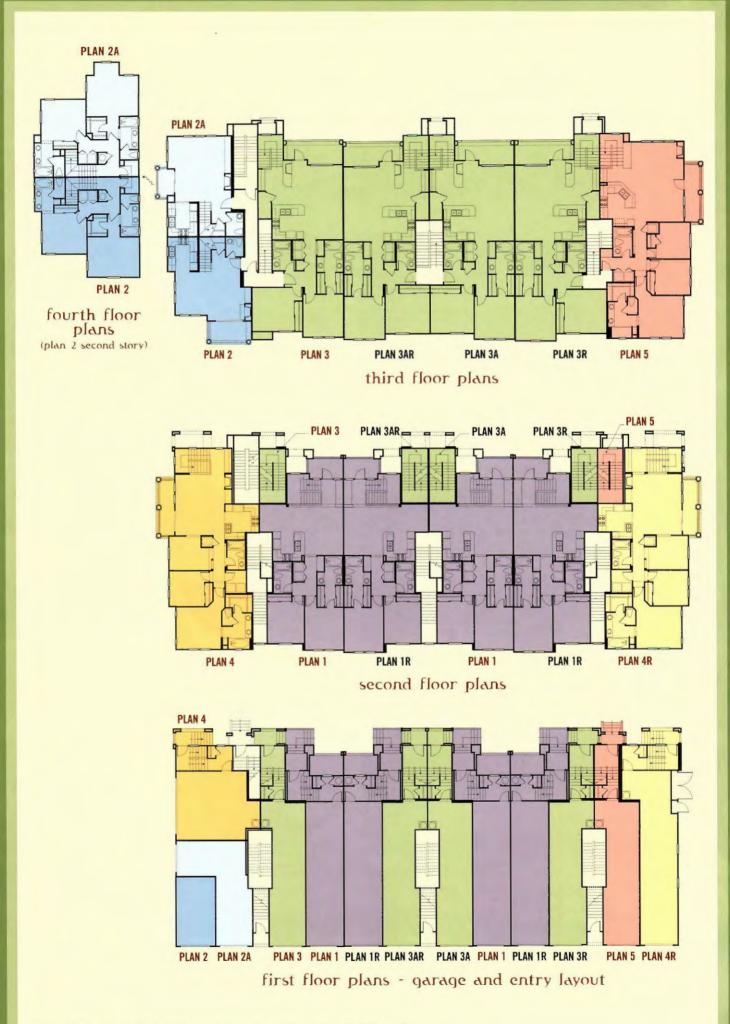

#### fourth floor

## cobblestone - plan three

1,255-1,277 sq. ft., 2 Bedrooms, 2 Baths, 2-Car Tandem Garage

third floor

first floor