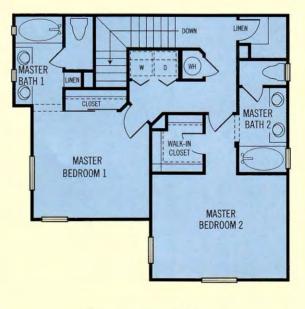

#### rue-plan five

1,416 sq. ft., 3 Bedrooms, 2 Baths, 2-Car Tandem Garage

# rue-plan five

1,416 sq. ft., 3 Bedrooms, 2 Baths, 2-Car Tandem Garage

Note: Floor plans featured on previous pages are labeled in red.

Personalize your new home in a variety of ways. Discover the possibilities for making your new home suit your particular lifestyle and taste. With our options program, we believe in and encourage individuality in every home.