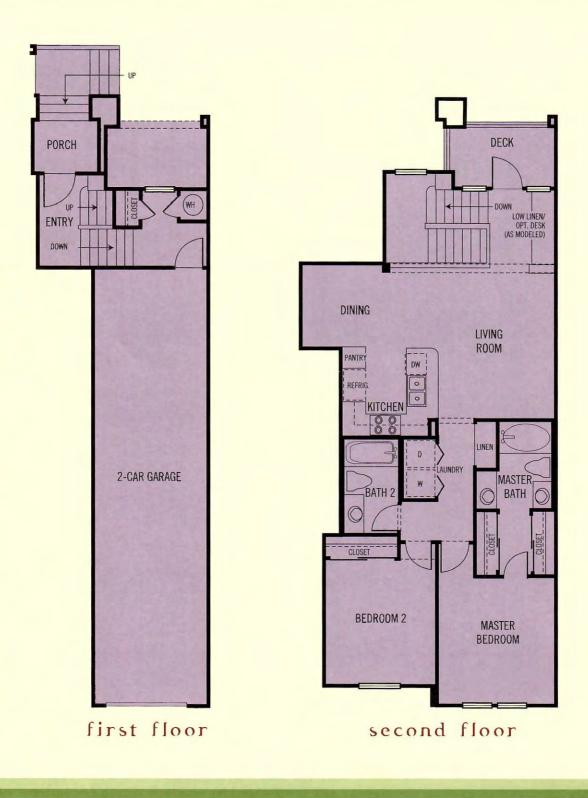

#### avenue - plan one

1,128-1,140 sq. ft., 2 Bedrooms, 2 Baths, 2-Car Tandem Garage