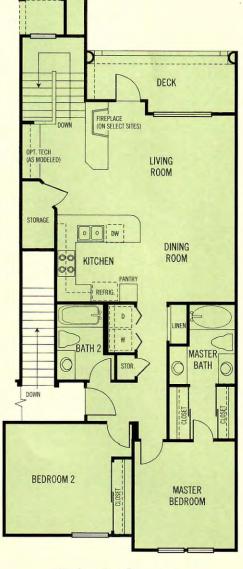

## cobblestone - plan three

1,255-1,277 sq. ft., 2 Bedrooms, 2 Baths, 2-Car Tandem Garage

## cobblestone - plan three

1,255-1,277 sq. ft., 2 Bedrooms, 2 Baths, 2-Car Tandem Garage

third floor

first floor