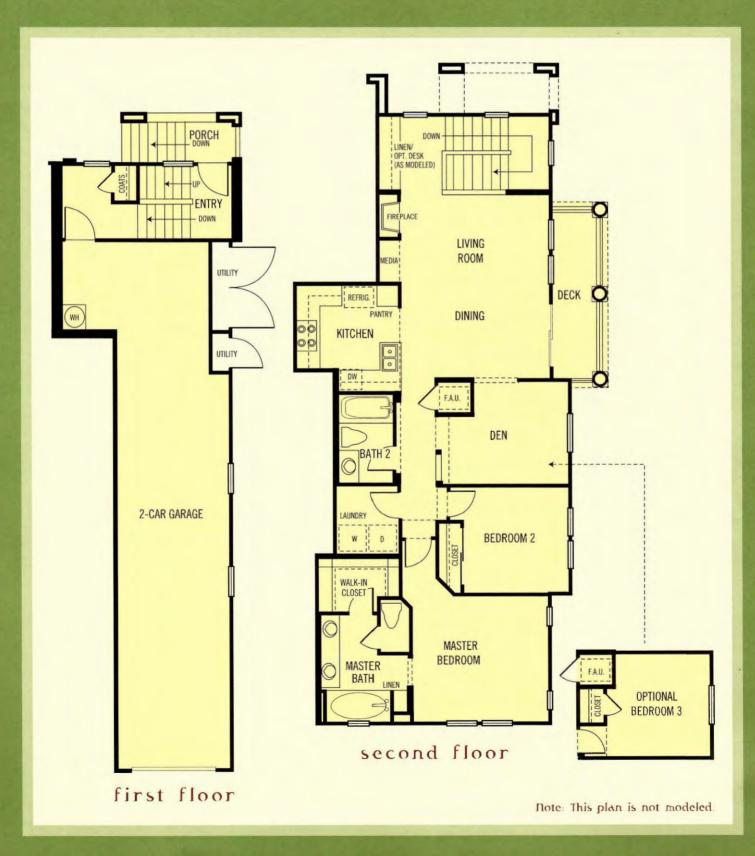

### boulevard - plan two

1,254-1,330 sq. ft., 2 Bedrooms,  $2^{1}/_{2}$  Baths, 1-Car or 2-Car Garage

## boulevard - plan two

1,254-1,330 sq. ft., 2 Bedrooms,  $2^{1}/2$  Baths, 1-Car or 2-Car Garage

## boulevard - plan two-a

1,254-1,330 sq. ft., 2 Bedrooms,  $2^{1}/_{2}$  Baths, 1-Car or 2-Car Garage