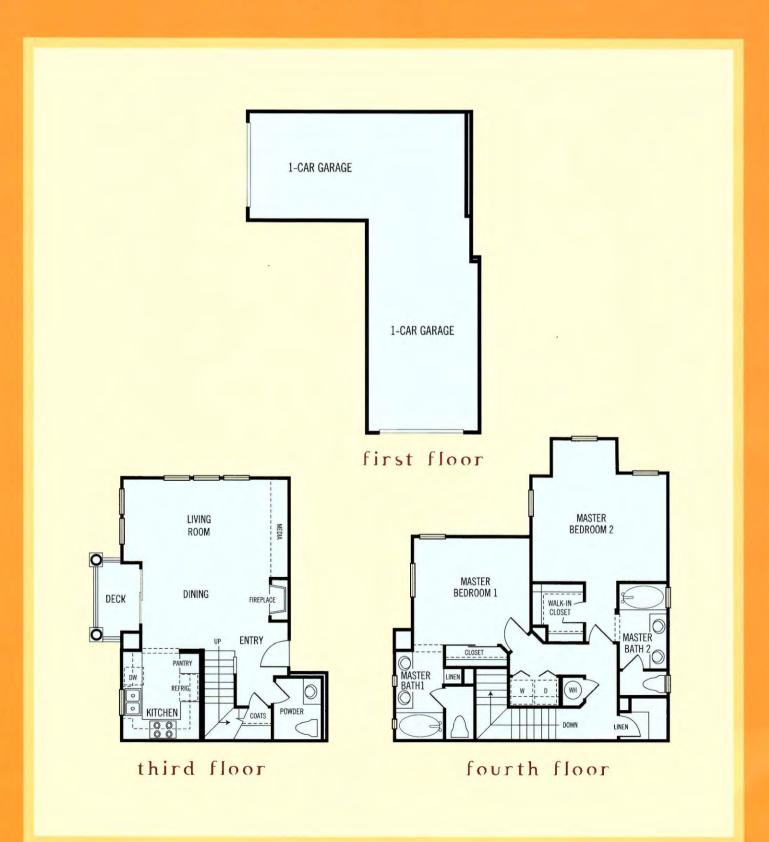

#### rue-plan five

1,416 sq. ft., 3 Bedrooms, 2 Baths, 2-Car Tandem Garage

# rue-plan five

1,416 sq. ft., 3 Bedrooms, 2 Baths, 2-Car Tandem Garage

Note: Floor plans featured on previous pages are labeled in red.

Personalize your new home in a variety of ways. Discover the possibilities for making your new home suit your particular lifestyle and taste. With our options program, we believe in and encourage individuality in every home.