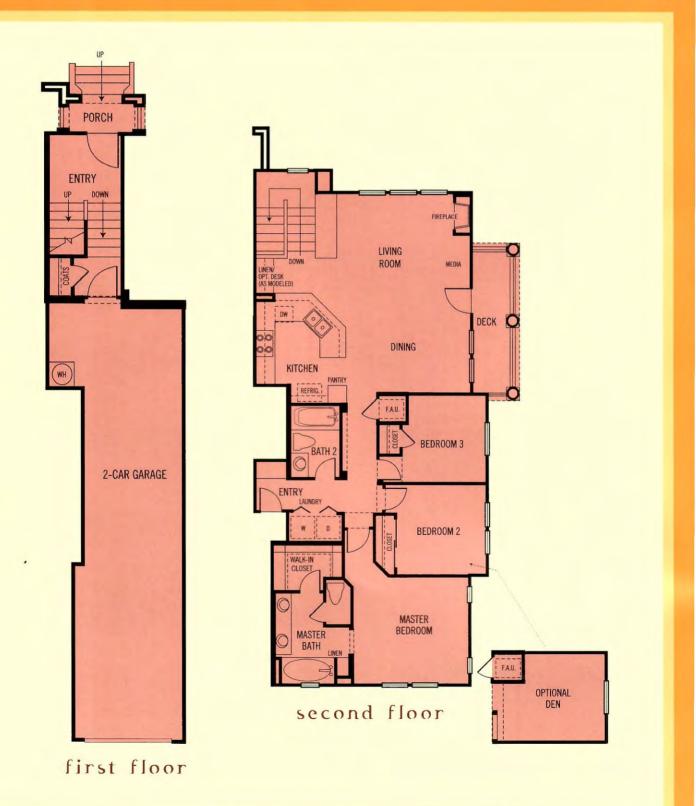

#### rue-plan five

1,416 sq. ft., 3 Bedrooms, 2 Baths, 2-Car Tandem Garage

# rue-plan five

1,416 sq. ft., 3 Bedrooms, 2 Baths, 2-Car Tandem Garage

Note: Floor plans featured on previous pages are labeled in red.

Personalize your new home in a variety of ways. Discover the possibilities for making your new home suit your particular lifestyle and taste. With our options program, we believe in and encourage individuality in every home.